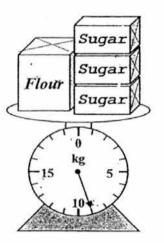

6. Study the diagram below.

Given that the mass of the box of flour is 3 kg, the mass of one packet of sugar is \_\_\_\_\_ kg.