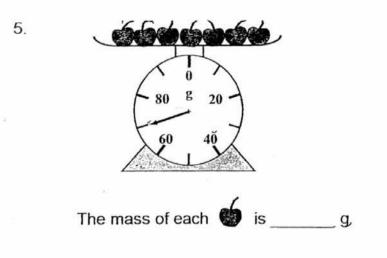

4. The chart below shows the height of 4 pupils.

| Name  | Height |  |
|-------|--------|--|
| Amy   | 129 cm |  |
| Belle | 137 cm |  |
| Carol | 155 cm |  |
| Diane | 120 cm |  |

Carol is taller than the shortest pupil by \_\_\_\_\_ cm.