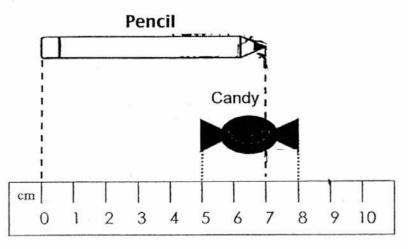

## Section A (2 x 1marks)

For each question, 4 options are given. One of these is the correct answer. Make your choice (1, 2, 3 or 4) and write it in the bracket provided.

1. Study the picture.

The total length of the Pencil and Candy is \_\_\_\_\_ cm.

(1) 2 (2) 6

(3) 8 (4) 10 (

)

2. Fiona is 55kg. Fiona's sister is 18kg lighter than her. How heavy is her sister?

- (1) 37kg (2) 43 kg
- (3) 63kg (4) 73kg (1)