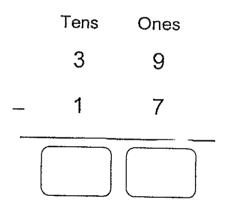

1. Write the number in words.

| 20 |  |
|----|--|
| 39 |  |

2. How many f are there altogether?

Fill in the missing numbers in the place value chart.

|  | Tens, Eunes |
|--|-------------|
|  |             |