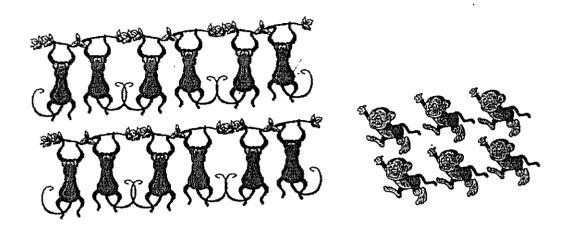

•

16. Circle the two stars that have the same answer.

\_

17.

There are 12 monkeys swinging on the branches.6 monkeys come to join them.How many monkeys are there altogether?

Complete the equation below to find the answer.

Miss Tan buys 16 stickers.

.

She buys 7 more stickers than Miss Ng.

How many stickers does Miss Ng buy?

Miss Ng buys \_\_\_\_\_\_ stickers.

Remember to check your work!

This is the property of Maha Bodhi School. No part of this should be duplicated without the permission from Maha Bodhi School.