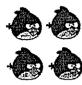

12. Complete the number pattern. Fill in the missing numbers.

13. Fill in the missing number.

Set B

Marks:

Set A has \_\_\_\_\_ more birds than Set B.

14. Liming Mary Mary Mary Mary Mary Mory Mary altogether? Mary Mary Mary Mary Mary altogether? 15. Pick two numbers below and complete the subtraction equation.