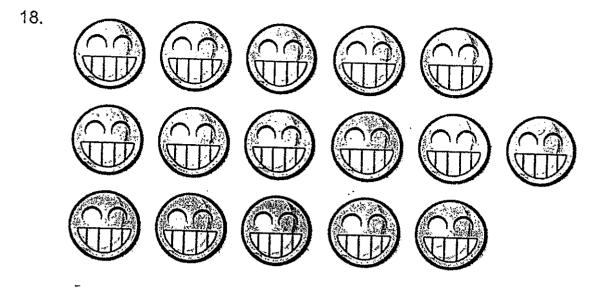

•

16. Circle the two stars that have the same answer.

\_

17.

There are 12 monkeys swinging on the branches.6 monkeys come to join them.How many monkeys are there altogether?

Complete the equation below to find the answer.