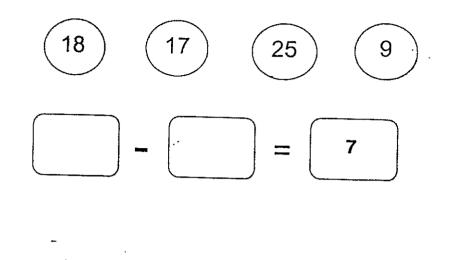

12. Complete the number pattern. Fill in the missing numbers.

13. Fill in the missing number.

Set B

Marks:

Set A has \_\_\_\_\_ more birds than Set B.

14. Liming Mary Mary Mary Mary Mary Mory Mary altogether? Mary Mary Mary Mary Mary altogether? 15. Pick two numbers below and complete the subtraction equation.