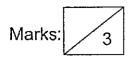

2 less than 30 is \_\_\_\_\_.

. .....

6. In a Mathematics quiz, four children scored the following marks.

\_\_\_\_\_scored the highest mark.

There are \_\_\_\_\_ apples.

- .

7.

.

---

8. Arrange the numbers in order. Begin with the smallest.

smallest

9. Fill in the answer in the blank.

20 - 12 = \_\_\_\_\_

10. Fill in the missing number in the box to complete the addition equation.

11. Fill in the missing digits in the boxes.