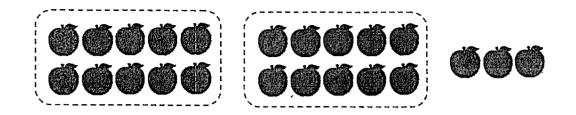

2 less than 30 is \_\_\_\_\_.

. .....

6. In a Mathematics quiz, four children scored the following marks.

\_\_\_\_\_scored the highest mark.

There are \_\_\_\_\_ apples.

- .

7.

.