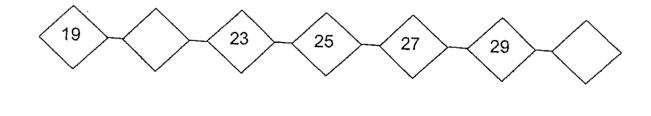

12. Complete the number pattern. Fill in the missing numbers.

13. Fill in the missing number.

Set B

Marks:

Set A has \_\_\_\_\_ more birds than Set B.

14. Liming Mary Mary Mary Mary Mary Mory Mary altogether? Mary Mary Mary Mary Mary altogether? 15. Pick two numbers below and complete the subtraction equation.