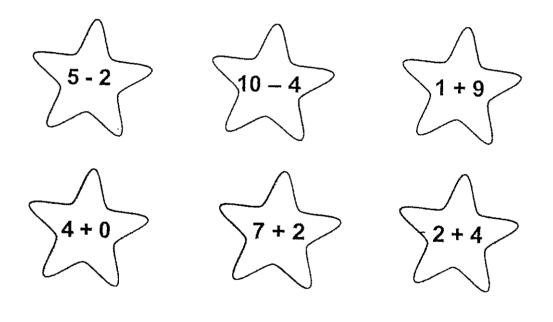

•

16. Circle the two stars that have the same answer.

\_

17.

There are 12 monkeys swinging on the branches.6 monkeys come to join them.How many monkeys are there altogether?

Complete the equation below to find the answer.