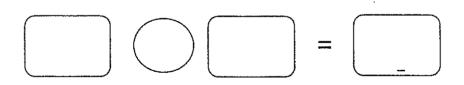

Miss Tan buys 16 stickers.

.

She buys 7 more stickers than Miss Ng.

How many stickers does Miss Ng buy?

Miss Ng buys \_\_\_\_\_\_ stickers.

Remember to check your work!

This is the property of Maha Bodhi School. No part of this should be duplicated without the permission from Maha Bodhi School.