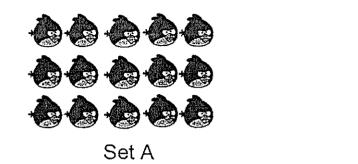

12. Complete the number pattern. Fill in the missing numbers.

13. Fill in the missing number.

Set B

Marks:

Set A has \_\_\_\_\_ more birds than Set B.

14. Liming Mary Mary Mary Mary Mary Mory Mary altogether? Mary Mary Mary Mary Mary altogether? 15. Pick two numbers below and complete the subtraction equation.