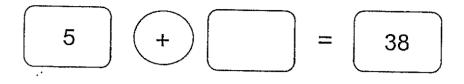

---

8. Arrange the numbers in order. Begin with the smallest.

smallest

9. Fill in the answer in the blank.

20 - 12 = \_\_\_\_\_

10. Fill in the missing number in the box to complete the addition equation.

11. Fill in the missing digits in the boxes.