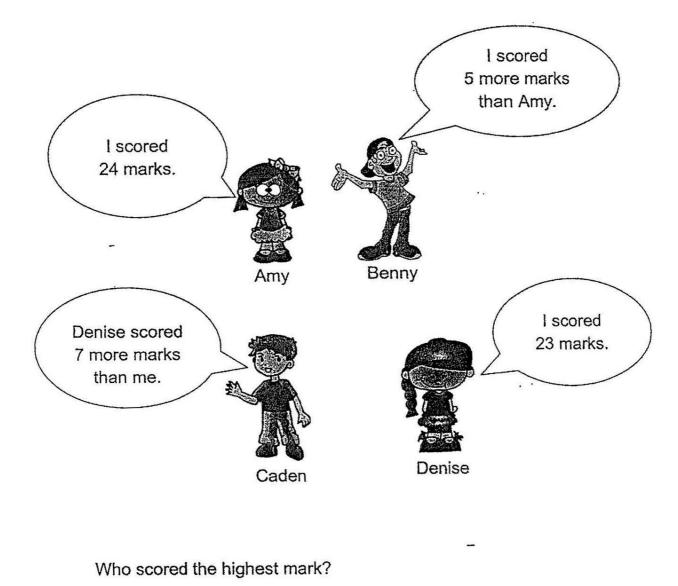

2 less than 30 is \_\_\_\_\_.

. .....

6. In a Mathematics quiz, four children scored the following marks.

\_\_\_\_\_scored the highest mark.

There are \_\_\_\_\_ apples.

- .

7.

.