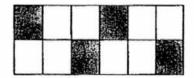

7. Which one of the following letters is made of both straight line (s) and curve (s)?

- (1) 0
- (2) P
- (3) 5
- (4) X

(Go on to the next page)

(

)

(

)