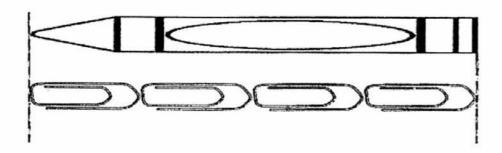

| 7 | 1 | 2 |
|---|---|---|
| • | - | _ |

127

721

271

greatest

13. Study the picture below.

A crayon is 4 identical paper clips long. What is the length of the crayon?

Ans: \_\_\_\_cm