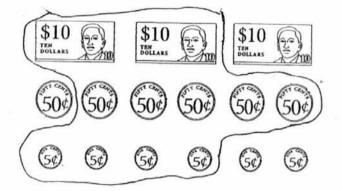

Jaime has \$22.70.
 Circle the note(s) and coin(s) to show the amount of money Jaime has.

15. Arrange the following fractions from the smallest to the greatest.

$$\frac{4}{9}$$
,  $\frac{4}{5}$ ,  $\frac{4}{7}$ 