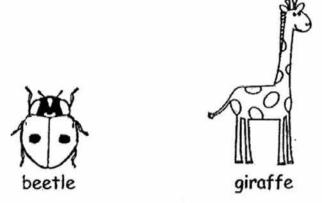

18. What is the value of  $\bigcirc$  and  $\triangle$  ?

19. A beetle has 6 legs and a giraffe has 4 legs.

(a) How many legs do 4 beetles have?

| Ans: | (a) | legs |
|------|-----|------|
|      | \-/ |      |