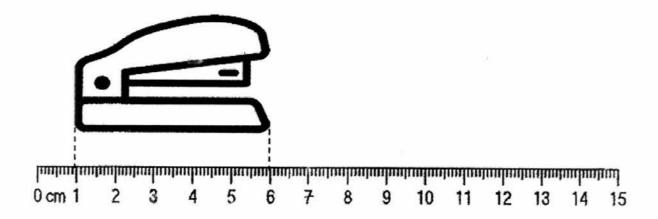

## 5. What is the length of the stapler?

- (1) 7 cm
- (2) 6 cm
- (3) 5 cm
- (4) 4 cm

( )

6. A box was placed on a weighing scale as shown below.

What is the mass of the box?

- (1) 75 g
- (2) 100 g
- (3) 150 g
- (4) 200 g