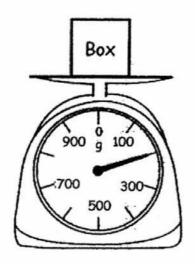

## 5. What is the length of the stapler?

- (1) 7 cm
- (2) 6 cm
- (3) 5 cm
- (4) 4 cm

( )

6. A box was placed on a weighing scale as shown below.

What is the mass of the box?

- (1) 75 g
- (2) 100 g
- (3) 150 g
- (4) 200 g