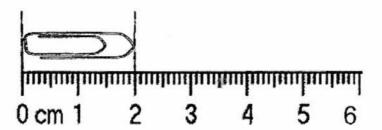

## 5. What is the length of the stapler?

- (1) 7 cm
- (2) 6 cm
- (3) 5 cm
- (4) 4 cm

( )

6. A box was placed on a weighing scale as shown below.

What is the mass of the box?

- (1) 75 g
- (2) 100 g
- (3) 150 g
- (4) 200 g