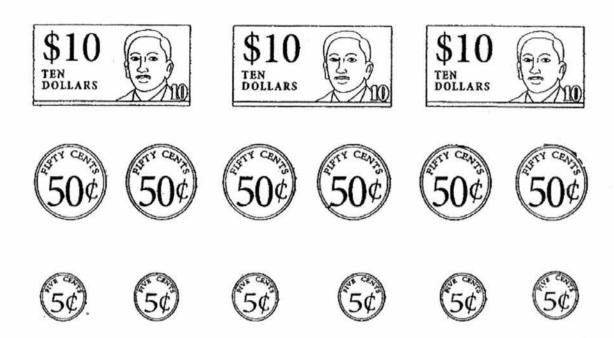

Jaime has \$22.70.
 Circle the note(s) and coin(s) to show the amount of money Jaime has.

15. Arrange the following fractions from the smallest to the greatest.

$$\frac{4}{9}$$
,  $\frac{4}{5}$ ,  $\frac{4}{7}$ 