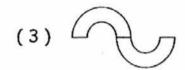

7. Which one of the following letters is made of both straight line (s) and curve (s)?

- (1) 0
- (2) P
- (3) 5
- (4) X

(Go on to the next page)

(

)

(

)