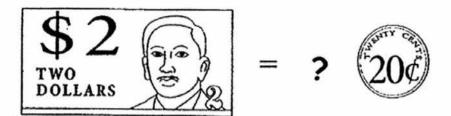

# 8. Study the pattern below. What is A?

9. What fraction of the figure is unshaded?

- $(1) \frac{4}{8}$
- $(2) \frac{4}{12}$
- $(3) \frac{8}{10}$
- $(4) \frac{8}{12}$

( )

10. How many 20-cent coins can Danny exchange with his \$2 note?